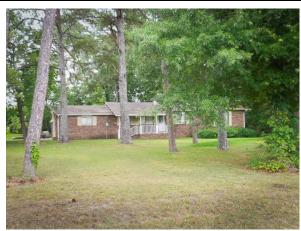

C-12

| Auction #    | C-12                                           |
|--------------|------------------------------------------------|
| Address      | 308 Beaver Road, Ft. Oglethorpe, GA 30742      |
| County       | Catoosa                                        |
| Parcel ID    | 0003C 052                                      |
| Use          | Single Family Residence                        |
| Rent/Month   | \$750                                          |
| Size (sq ft) | 1,560 sf                                       |
| Land Size    | 1.2 ac                                         |
| Comments     | Lot is large enough to subdivide into two lots |