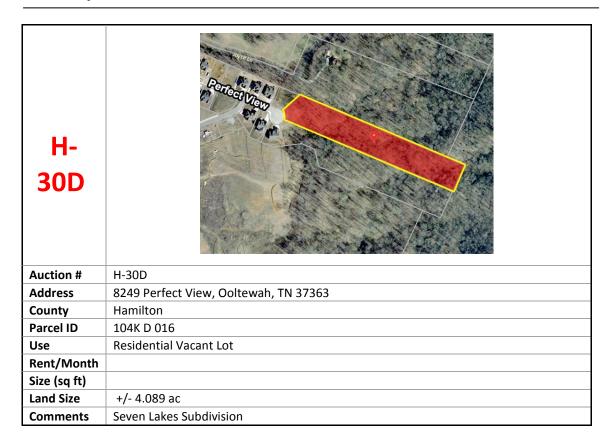

| H-<br>30B                                         | Perfect Way                                                 |
|---------------------------------------------------|-------------------------------------------------------------|
| Auction #                                         | H-30B                                                       |
| Address                                           | 8237 Perfect View, Ooltewah, TN 37363                       |
| County                                            | Hamilton                                                    |
| Parcel ID                                         | 104K D 015                                                  |
| Use                                               | Residential Vacant Lot                                      |
| Rent/Month                                        |                                                             |
| Size (sq ft)                                      | +/- 0.3 ac                                                  |
| Land Size                                         | 87.46 X 132                                                 |
| Comments                                          | Seven Lakes Subdivision                                     |
|                                                   | Perfect View                                                |
| H-<br>30C                                         |                                                             |
|                                                   | H-30C                                                       |
| 30C                                               | H-30C<br>8254 Perfect View, Ooltewah, TN 37363              |
| Auction # Address County                          | 8254 Perfect View, Ooltewah, TN 37363<br>Hamilton           |
| Auction #                                         | 8254 Perfect View, Ooltewah, TN 37363                       |
| Auction # Address County Parcel ID Use            | 8254 Perfect View, Ooltewah, TN 37363<br>Hamilton           |
| Auction # Address County Parcel ID                | 8254 Perfect View, Ooltewah, TN 37363  Hamilton  104K D 017 |
| Auction # Address County Parcel ID Use            | 8254 Perfect View, Ooltewah, TN 37363  Hamilton  104K D 017 |
| Auction # Address County Parcel ID Use Rent/Month | 8254 Perfect View, Ooltewah, TN 37363  Hamilton  104K D 017 |