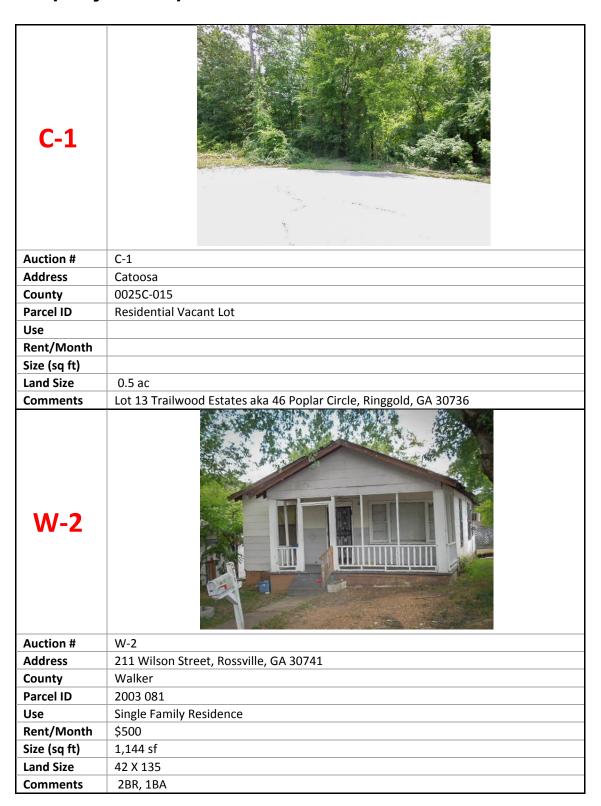

#### **Property Descriptions**

| W-3          |                                         |
|--------------|-----------------------------------------|
| Auction #    | W-3                                     |
| Address      | 209 Wilson Street, Rossville, GA 30741  |
| County       | Walker                                  |
| Parcel ID    | 2003 082                                |
| Use          | Single Family Residence                 |
| Rent/Month   | \$500                                   |
| Size (sq ft) | 896 sf                                  |
| Land Size    | 42 X 135                                |
| Comments     | 1BR, 1BA                                |
| C-4          |                                         |
| Auction #    | C-4                                     |
| Address      | 306 Farmland Drive, Rossville, GA 30741 |
| County       | Catoosa                                 |
| Parcel ID    | 0012A-080                               |
| Use          | Single Family Residence                 |
| Rent/Month   | \$420                                   |
| Size (sq ft) | 576 sf                                  |
| Land Size    | .44 ac                                  |