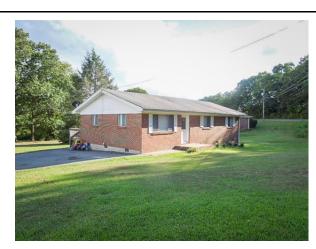

#### **Property Descriptions**

| W-3          |                                         |
|--------------|-----------------------------------------|
| Auction #    | W-3                                     |
| Address      | 209 Wilson Street, Rossville, GA 30741  |
| County       | Walker                                  |
| Parcel ID    | 2003 082                                |
| Use          | Single Family Residence                 |
| Rent/Month   | \$500                                   |
| Size (sq ft) | 896 sf                                  |
| Land Size    | 42 X 135                                |
| Comments     | 1BR, 1BA                                |
| C-4          |                                         |
| Auction #    | C-4                                     |
| Address      | 306 Farmland Drive, Rossville, GA 30741 |
| County       | Catoosa                                 |
| Parcel ID    | 0012A-080                               |
| Use          | Single Family Residence                 |
| Rent/Month   | \$420                                   |
| Size (sq ft) | 576 sf                                  |
| Land Size    | .44 ac                                  |