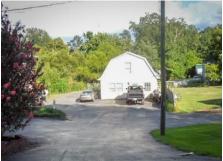

**W-7** 

| Auction #    | W-7                                    |
|--------------|----------------------------------------|
| Address      | 8426 N. Hwy 27, Rock Springs, GA 30739 |
| County       | Walker                                 |
| Parcel ID    | 03263 038A/03263 037                   |
| Use          | Commercial                             |
| Rent/Month   | Vacant                                 |
| Size (sq ft) | 1,320 sf                               |
| Land Size    | .34 ac & .18 ac for a total of 0.52 ac |
| Comments     | Service garage, built in 1990          |
|              |                                        |