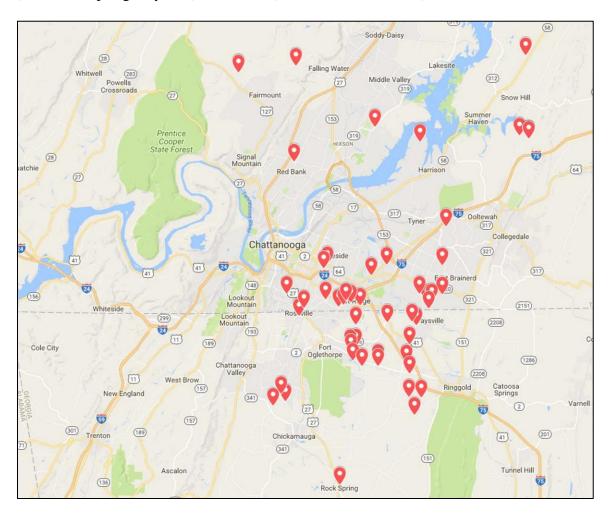

#### **Location Map**

The map below depicts the location of all Auction Properties with the exception of R-26 (located in Spring City, TN) and ST-13 (located in Toccoa, GA).