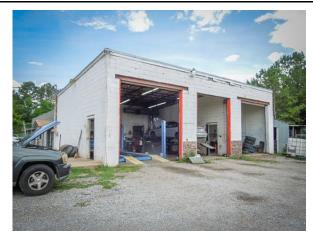

**W-7** 

| Auction #    | W-7                                    |
|--------------|----------------------------------------|
| Address      | 8426 N. Hwy 27, Rock Springs, GA 30739 |
| County       | Walker                                 |
| Parcel ID    | 03263 038A/03263 037                   |
| Use          | Commercial                             |
| Rent/Month   | Vacant                                 |
| Size (sq ft) | 1,320 sf                               |
| Land Size    | .34 ac & .18 ac for a total of 0.52 ac |
| Comments     | Service garage, built in 1990          |
|              |                                        |