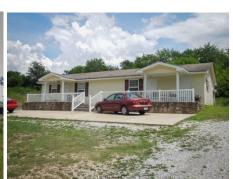

| C-15         |                                                                |
|--------------|----------------------------------------------------------------|
| Auction #    | C-15                                                           |
| Address      | 354 Townsend Circle, Ringgold, GA 30736                        |
| County       | Catoosa                                                        |
| Parcel ID    | 0022G 006                                                      |
| Use          | Residential Duplex                                             |
| Rent/Month   | \$1,300                                                        |
| Size (sq ft) | 1,986 sf                                                       |
| Land Size    | .61 ac                                                         |
| Comments     |                                                                |
| <b>C-16</b>  |                                                                |
| Auction #    | C-16                                                           |
| Address      | 72 Battlefield Circle, Ringgold, GA 30736                      |
| County       | Catoosa                                                        |
| Parcel ID    | 0022H 004                                                      |
| Use          | Single Family Residence                                        |
| Rent/Month   | \$800                                                          |
| Size (sq ft) | 1,500 sf                                                       |
| Land Size    | .38 ac                                                         |
| Comments     | 3BR/2BA, 630 sf garage, Built 1979, new upgrades, new fixtures |