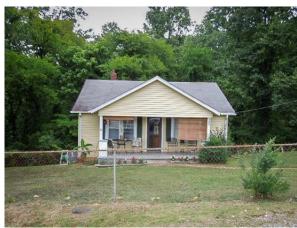

#### **Property Descriptions**

| W-3          |                                         |
|--------------|-----------------------------------------|
| Auction #    | W-3                                     |
| Address      | 209 Wilson Street, Rossville, GA 30741  |
| County       | Walker                                  |
| Parcel ID    | 2003 082                                |
| Use          | Single Family Residence                 |
| Rent/Month   | \$500                                   |
| Size (sq ft) | 896 sf                                  |
| Land Size    | 42 X 135                                |
| Comments     | 1BR, 1BA                                |
| C-4          |                                         |
| Auction #    | C-4                                     |
| Address      | 306 Farmland Drive, Rossville, GA 30741 |
| County       | Catoosa                                 |
| Parcel ID    | 0012A-080                               |
| Use          | Single Family Residence                 |
| Rent/Month   | \$420                                   |
| Size (sq ft) | 576 sf                                  |
| Land Size    | .44 ac                                  |